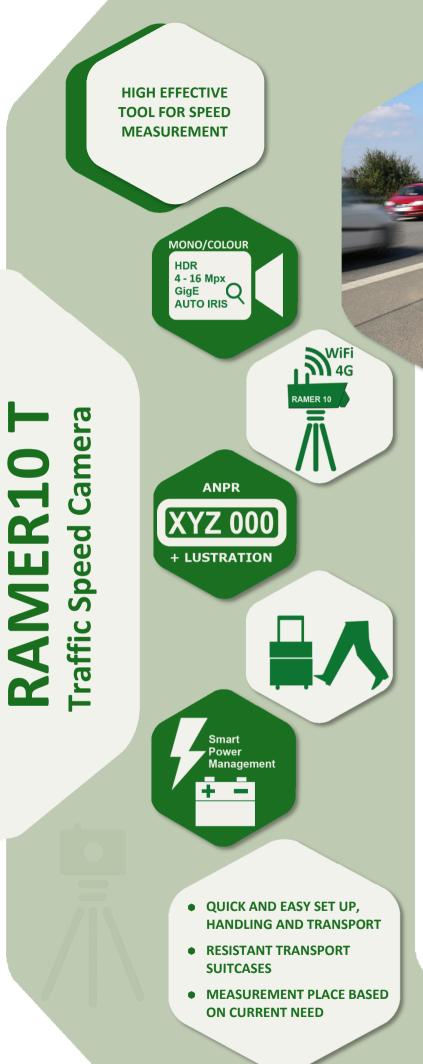

## **MAIN FEATURES**

- high-resolution black&white or colour digital camera (up to 16 MPx)
- low-weight measuring and power supply unit

RAMET

- operates at 34.0, 34.3 or 24.125 GHz
- operating temperature from -20° to +60°C
- intergrated battery charger
- Automatic Number Plate Recognition (ANPR) implemented
- image transmission via LAN, USB, WiFi or 4G modem

SIMPLE TOOL FOR FLEXIBLE SPEED MEASUREMENT

## **MAIN ADVANTAGES**

- mobile solution
- tripod version (stationary in the cabinet) /from standing vehicle car trunk
- easy-to-control, remote control by rugged tablet
- easy handling and transport thanks to mobile suitcases
- video recording system allowing to capture further traffic violations
- simple image display by special ARCHIV software with ANPR feature