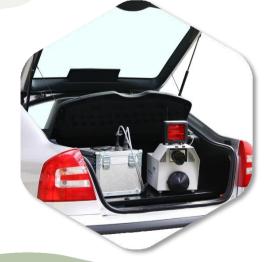

## **MAIN ADVANTAGES**

- mobile solution
- tripod version (stationary in the cabinet) /from standing vehicle car trunk
- easy-to-control, remote control by rugged tablet
- easy handling and transport thanks to mobile suitcases
- video recording system allowing to capture further traffic violations
- simple image display by special ARCHIV software with ANPR feature

## **CAR APPLICATION**

- peed measurement from standing vehicle with open trunk door
- simple installation on a special mounting plate in car trunk

RAMET s.r.o. Letecka 1110, 686 04 Kunovice, CZECH REPUBLIC