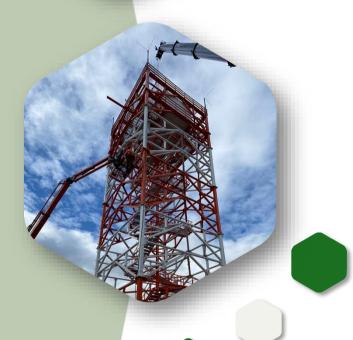

ANTENNA TOWERS

DESIGNED FOR COMMUNICATION

DESIGNED FOR RELIABILITY

**DESIGNED FOR YOU** 

RAMET

Along with antennas for ATC purposes RAMET s.r.o. can provide its clients with antenna towers including their on-site assembly and erection, thus offering complex solutions of their needs.

## **MAIN FEATURES**

- Steel structure welded and bolted
- Customised upper parts to allow troublefree assembly and operation of antenna system
- Provided with inside stairs and gallery
- Delivered in sections to enable easy transport and assembly
- Heights up to 30m
- Surface protection suitable for coastal & offshore areas (C5M environment category)
- Colour shade as per customer request