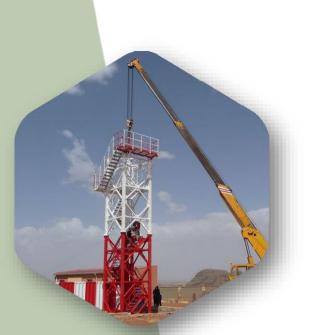

ANTENNA TOWERS

DESIGNED FOR COMMUNICATION

DESIGNED FOR RELIABILITY

**DESIGNED FOR YOU** 

RAMET

Along with antennas for ATC purposes RAMET s.r.o. can provide its clients with antenna towers including their on-site assembly and erection, thus offering complex solutions of their needs.

## **MAIN FEATURES**

- Steel structure welded and bolted
- Customised upper parts to allow troublefree assembly and operation of antenna system
- Provided with inside stairs and gallery
- Delivered in sections to enable easy transport and assembly
- Heights up to 30m
- Surface protection suitable for coastal & offshore areas (C5M environment category)
- Colour shade as per customer request